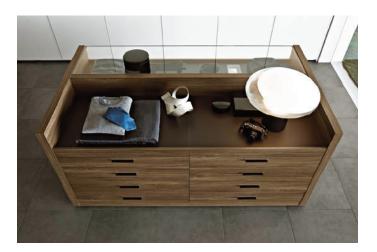

## Tweed chest of drawers, design Giuseppe Bavuso, 2007

The walk-in closed demonstrates its flexibility even in unusual environments, thanks to the intrduction of new elements like Tweed chest of drawers. Tweed chest of drawers, becomes an architectural element for the environment, both a container and a screen, to separate areas for increased privacy.

Tweed is a chest of drawers adaptable to any space. An advanced organization of the internal parts of the order, where functionality and personal style are coinciding.

### Finishing:

The chest of drawers Tweed is available in melamine wenge and melamine c.walnut; with drawers in wood or in glass top covered in leather and shelves in transparent glass.