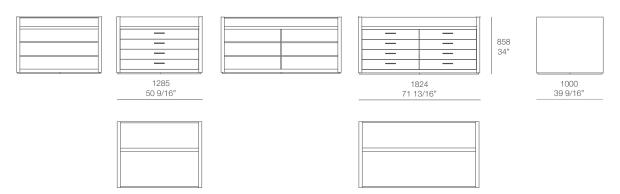

## **Poliform**

# **Tweed**

## Tweed chest of drawers, design Giuseppe Bavuso, 2007

The walk-in closed demonstrates its flexibility even in unusual environments, thanks to the intrduction of new elements like Tweed chest of drawers. Tweed chest of drawers, becomes an architectural element for the environment, both a container and a screen, to separate areas for increased privacy.

Tweed is a chest of drawers adaptable to any space. An advanced organization of the internal parts of the order, where functionality and personal style are coinciding.



### Finishing:

The chest of drawers Tweed is available in melamine wenge and melamine c.walnut; with drawers in wood or in glass top covered in leather and shelves in transparent glass.

### **Dimensions:**